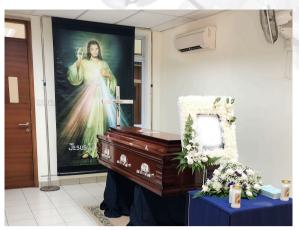

#### **Roman Catholic Memorial Setup**

**Divine Mercy Backdrop** 1 enlarged Photo 10" by 12" & 6 Passport Size Photo Reception Table, Donation Safe box & Record Book Candles and Holy Water

Divine Mercy Backdrop

## **Casket Services**

Half Glass Cremation Casket (Basic) Embalming & Make-up Service Daily Funeral Director on Site Assistance

> **Fresh Floral Arrangements** 1 Floral Frame 1 Fresh Table Top Arrangements