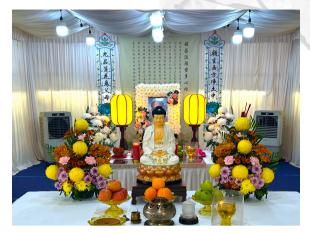

# **Buddhist Memorial Setup**

## **Buddhist Scriptures Backdrop Scrolls**

Chanting Altar Setup with Religious Ornaments
1 enlarged Photo 10" by 12" & 6 Passport Size Photo

# **Fresh Floral Arrangements**

1 Floral Frame 4 Fresh Table Floral Arrangements

**Buddhist Scriptures Backdrop Scrolls** 

3 Sessions Buddhist Prayers

FULL GLASS Mercedes Benz Hearse