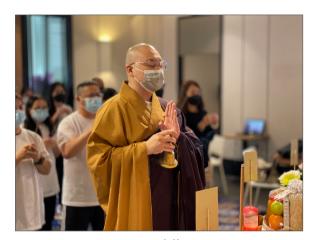

# **Buddhist Enlightenment Service**

Encoffin Buddhist Chanting on day 1

3 Sessions Buddhist Prayers (Last night)

Funeral & Cremation Prayers on last day